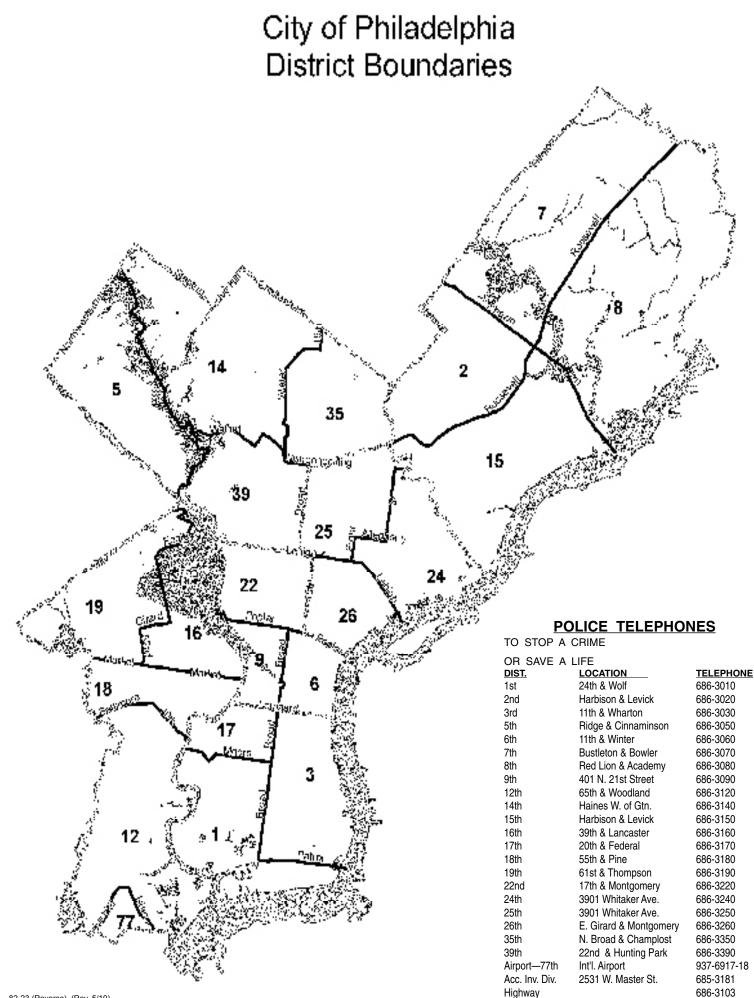

NAME(S) OF DRIVERS/FILE NO.

DATE MAILED

It is essential that the information provided on this application is accurate. Information should include the following: Date of accident, name of driver(s), location of accident, district control number and the Philadelphia Code. The district control number and the Philadelphia Code can be obtained by calling the police district where accident occurred. **Insufficient or vague information may result in a negative response.** 